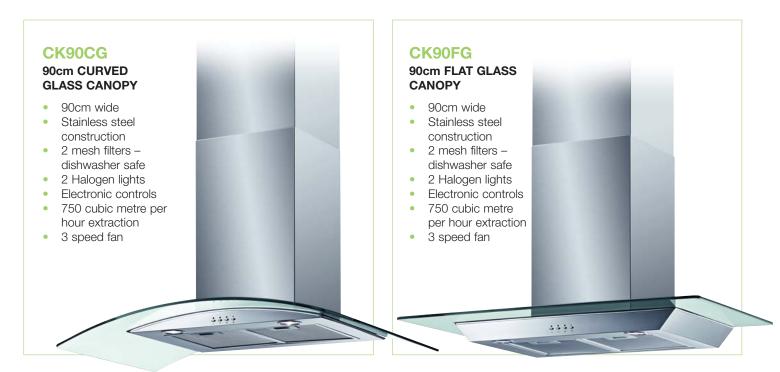

EHOOD

- 60cm wide
- Stainless steel construction
- Washable acrylic filter
- Single motor
- Single light
- 180 cubic metre per hour extraction
- 3 speed fan



#### CKS61MXI

#### 60cm SLIDE OUT RANGEHOOD

- 60cm wide
- Stainless steel construction
- Twin lights
- Twin motor
- 400 cubic metre per hour extraction
- 3 speed
- Washable metal filters



#### GGFR600SS

#### 60cm RECIRCULATING SLIDE OUT RANGEHOOD

- 60cm wide
- 80mm Stainless steel front rail
- Recirculating installation
- Single light
- 385 cubic metre per hour extraction
- 2 speed





#### CK60CG

#### 60cm curved glass canopy

- 60cm wide
- Stainless steel construction
- 1 mesh filter dishwasher safe
- 2 Halogen lights
- Electronic controls
- 750 cubic metre per hour extraction
- 3 speed fan



## 90cm rangehood models





## Meeting the demands of today's kitchens



The descriptions and images in this brochure apply to the specific products at the date of publication. Glem Gas has a policy of continuous product development and product specifications may change without notice. Please check with the retailer that this brochure correctly describes the products that are being offered for sale. Glem Gas should not be held responsible for any errors in this brochure caused by inaccuracy in printing or transcription.

#### Warranty

Glem products are covered by a two year warranty, on parts and labour and conditional to our Warranty policy.

#### Service

Glem Gas has an Australia wide service network available. Call 02 9721 2755 for assistance.

Glem Gas Australasia Pty Ltd

Unit 26, 10 Straits Avenue, South G